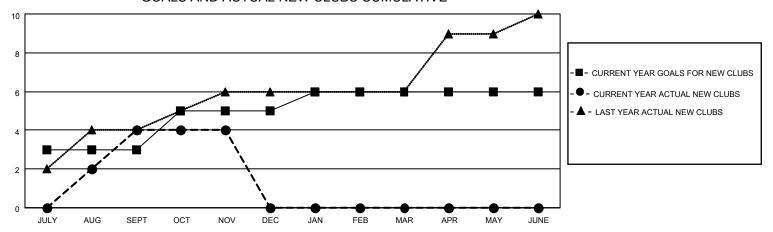

### GOALS AND ACTUAL NEW CLUBS CUMULATIVE

## District 3234D2

| Clubs RESULTS FOR 2022-2023 |   |   |     | Members RESULTS FOR 2022-2023 |     |     |       |
|-----------------------------|---|---|-----|-------------------------------|-----|-----|-------|
|                             |   |   |     |                               |     |     |       |
| JULY/AUG/SEPT               | 3 | 4 | 2   | JULY/AUG/SEPT                 | 255 | 284 | 279   |
| OCT/NOV/DEC                 | 2 | 0 | 219 | OCT/NOV/DEC                   | 100 | 129 | 5,425 |
| JAN/FEB/MAR                 | 1 | 0 | 0   | JAN/FEB/MAR                   | 40  | 0   | 0     |
| APR/MAY/JUNE                | 0 | 0 | 0   | APR/MAY/JUNE                  | 90  | 0   | 0     |