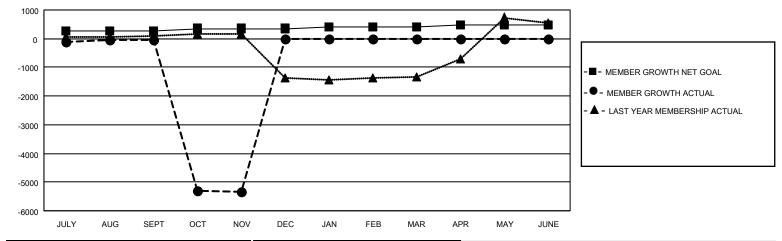

### GOALS AND ACTUAL MEMBERS CUMULATIVE

| DROPPED CLUBS: 221 |       | 40 CLUBS OF 356 ADDED 1 OR<br>MORE NEW MEMBERS | GENDER DISTRIBUTION                |                                  |  |
|--------------------|-------|------------------------------------------------|------------------------------------|----------------------------------|--|
|                    |       | INIONE NEW MEMBERS                             | MALE<br>FEMALE                     | 4,039 (57.63%)<br>2,966 (42.32%) |  |
| DROPPED MEMBERS    |       |                                                | NON BINARY<br>PREFER NOT TO ANSWER | 0 (0.00%)<br>3 (0.04%)           |  |
| DECEASED           | 6     |                                                | THE ENTITY TO ANOWER               | 0 (0.0170)                       |  |
| CLUB CANCELLED     | 5,280 | CLICK HERE FOR CUMULATIVE                      | TOTAL FAMILY UNIT MEMBERS          | 5,323                            |  |
| OTHER              | 418   | MEMBERSHIP DATA                                |                                    |                                  |  |
| TOTAL              | 5,704 |                                                | FAMILY MEMBERS PAYING HAL          | .F DUES 3,186                    |  |

## District 3234D2

| Clubs RESULTS FOR 2022-2023 |   |   |     | Members RESULTS FOR 2022-2023 |     |     |       |
|-----------------------------|---|---|-----|-------------------------------|-----|-----|-------|
|                             |   |   |     |                               |     |     |       |
| JULY/AUG/SEPT               | 3 | 4 | 2   | JULY/AUG/SEPT                 | 255 | 284 | 279   |
| OCT/NOV/DEC                 | 2 | 0 | 219 | OCT/NOV/DEC                   | 100 | 129 | 5,425 |
| JAN/FEB/MAR                 | 1 | 0 | 0   | JAN/FEB/MAR                   | 40  | 0   | 0     |
| APR/MAY/JUNE                | 0 | 0 | 0   | APR/MAY/JUNE                  | 90  | 0   | 0     |